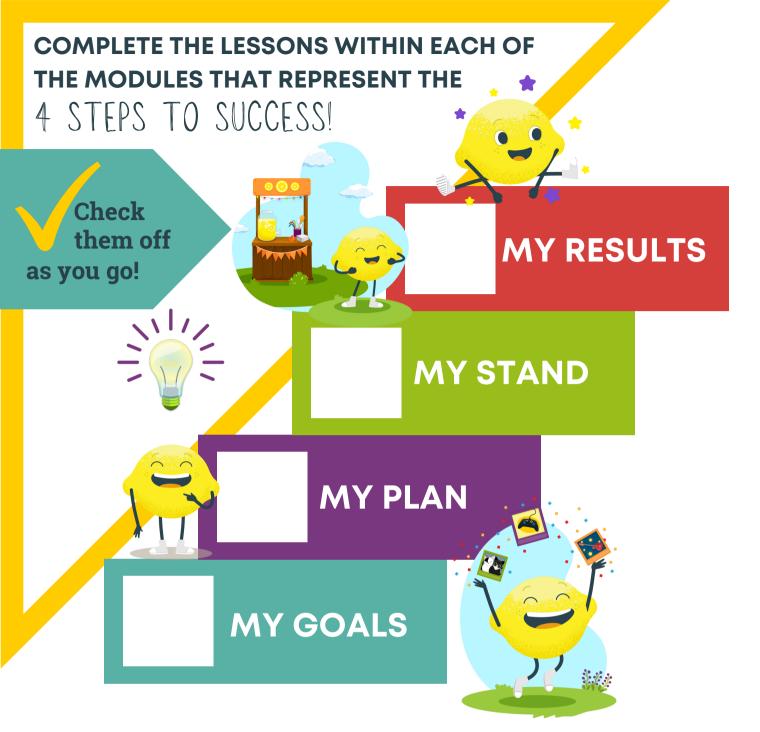

- As you go through the lessons and modules, you'll receive badges as a reward for your hard work.
- Check your menu to see the icons change as you complete each module.
- After module 3, you're ready for LEMONADE DAY! Be sure to come back and reflect on your experience.
- After you run your stand, be sure to submit your Business Results either through the app or by visiting LemonadeDay.org/business-results.

  Submitting your results will make you eligible for contests and prizes!
- When you have completed your Lemonade Day journey, you can take the lessons you've learned to continue running your business or build on it!