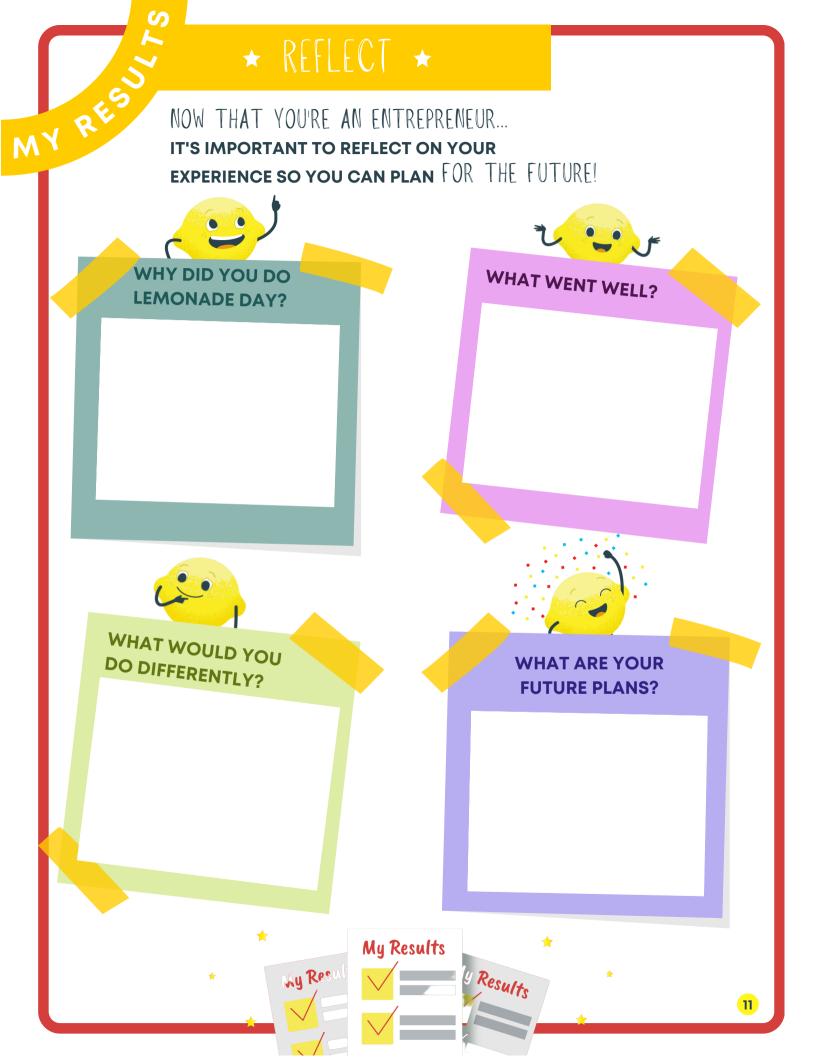

- As you go through the lessons and modules, you'll receive badges as a reward for your hard work.
- Check your menu to see the icons change as you complete each module.
- After module 3, you're ready for LEMONADE DAY! Be sure to come back and reflect on your experience.
- After you run your stand, be sure to submit your Business Results either through the app or by visiting LemonadeDay.org/business-results.

  Submitting your results will make you eligible for contests and prizes!
- When you have completed your Lemonade Day journey, you can take the lessons you've learned to continue running your business or build on it!