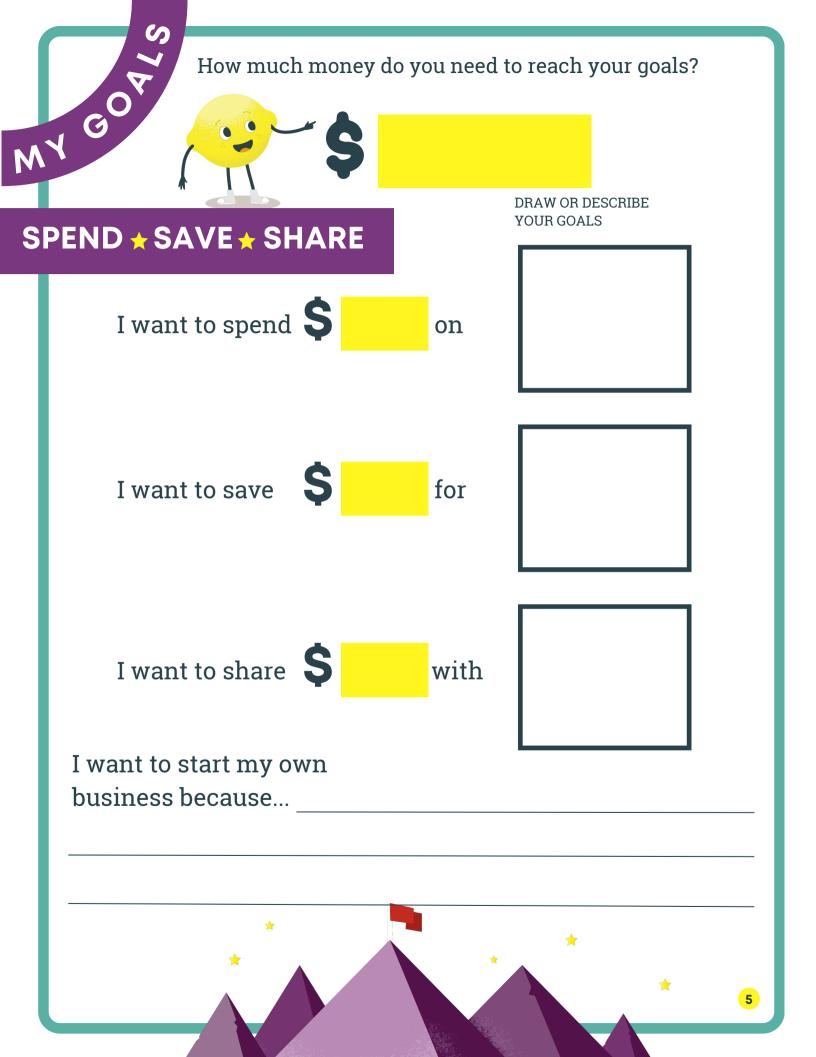

## \* MY INVESTOR \*

Who will you ask to be your investor?

PRACTICE YOUR PITCH AS YOU FILL IN THE BLANKS BELOW