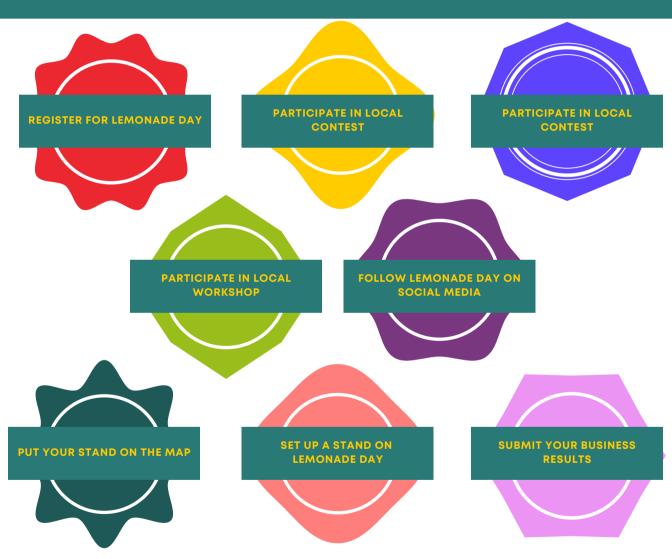

# AS YOU PARTICIPATE IN LEMONADE DAY ACTIVITIES IN YOUR COMMUNITY, CHECK OFF THE BADGE TO SHOW YOU COMPLETED IT!

THESE BADGES REPRESENT IMPORTANT ACTIVITIES AND TASKS THAT WILL ENHANCE YOUR EXPERIENCE. SEE DETAILS:
LEMONADEDAY.ORG/HOUSTON

AS YOU COMPLETE YOUR BADGES, CONGRATULATE YOURSELF ON A JOB WELL DONE!